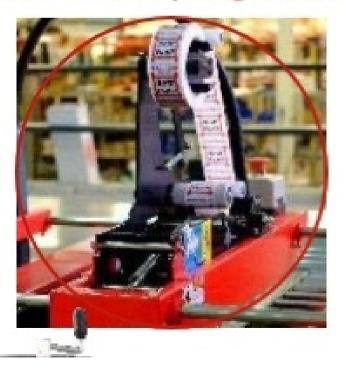

### Simple maintenance of the taping heads

Carton sealing machine with flexible gravity roller conveyor