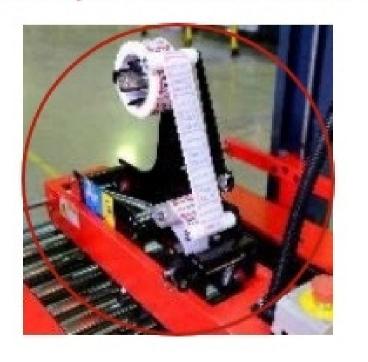

### Simple maintenance of the taping heads

Carton sealing machine with flexible gravity roller conveyor

#### STANDARD TECHNICAL FEATURES

- Carton dragging by side belts with independent motors.
- Top and bottom carton sealing.
- Weight 140 Kg.
- Adjustable working height from 570 mm to 800 mm § Adjustable tape tension.
- Interchangeable taping head which allows using tape from 48 mm to 72 mm width.
- Metal rollers for the transportation of carton.
- Adjustable top guides to keep flaps squared while sealing.
- Hand wheel adjustment of carton width and height.
- Emergency stop on top taping head for quick access