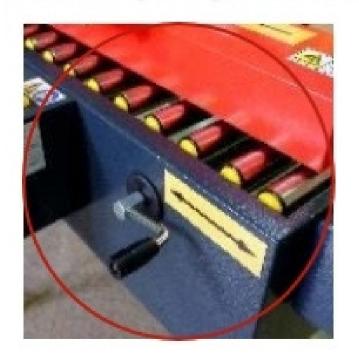

#### Quickly adjustment handles

#### STANDARD TECHNICAL FEATURES

- Carton dragging by side belts with independent motors.
- Top and bottom carton sealing.
- Weight 140 Kg.
- Adjustable working height from 570 mm to 800 mm § Adjustable tape tension.
- Interchangeable taping head which allows using tape from 48 mm to 72 mm width.
- Metal rollers for the transportation of carton.
- Adjustable top guides to keep flaps squared while sealing.
- Hand wheel adjustment of carton width and height.
- Emergency stop on top taping head for quick access