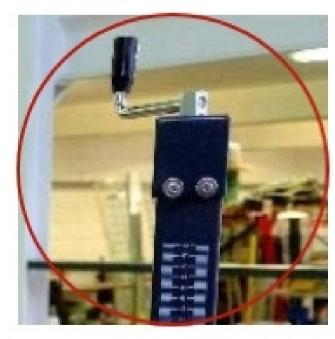

#### Quickly adjustment handles

#### STANDARD TECHNICAL FEATURES

- Carton dragging by side belts with independent motors.
- Top and bottom carton sealing.
- Weight 140 Kg.
- Adjustable working height from 570 mm to 800 mm § Adjustable tape tension.
- Interchangeable taping head which allows using tape from 48 mm to 72 mm width.
- Metal rollers for the transportation of carton.
- Adjustable top guides to keep flaps squared while sealing.
- Hand wheel adjustment of carton width and height.
- Emergency stop on top taping head for quick access