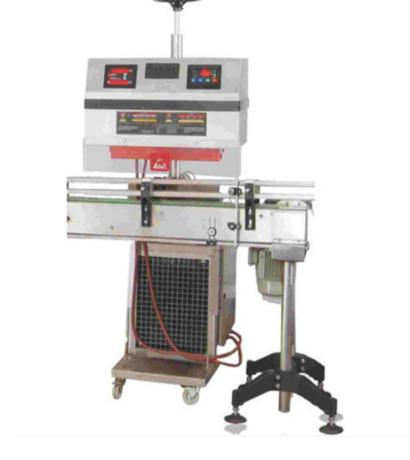

#### STANDARD TECHNICAL FEATURES

- Carton dragging by side belts with independent motors.
- Top and bottom carton sealing.
- Weight 140 Kg.
- Adjustable working height from 570 mm to 800 mm § Adjustable tape tension.
- Interchangeable taping head which allows using tape from 48 mm to 72 mm width.
- Metal rollers for the transportation of carton.
- Adjustable top guides to keep flaps squared while sealing.
- Hand wheel adjustment of carton width and height.
- Emergency stop on top taping head for quick access

### Simple maintenance of the taping heads

Carton sealing machine with flexible gravity roller conveyor