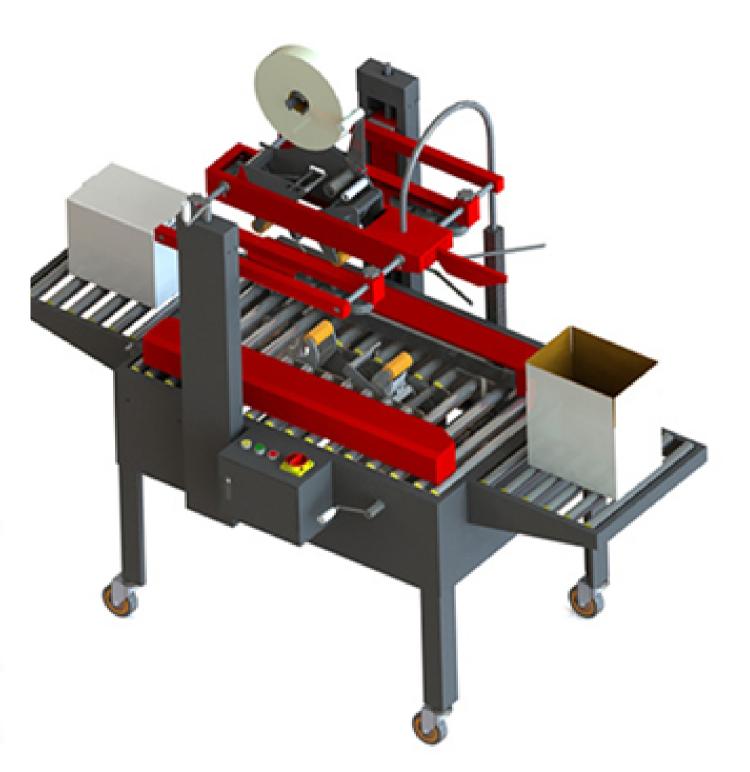

#### STANDARD TECHNICAL FEATURES

- Carton dragging by side belts with independent motors.
- Top and bottom carton sealing.
- Weight 140 Kg.
- Adjustable working height from 570 mm to 800 mm § Adjustable tape tension.
- Interchangeable taping head which allows using tape from 48 mm to 72 mm width.
- Metal rollers for the transportation of carton.
- Adjustable top guides to keep flaps squared while sealing.
- Hand wheel adjustment of carton width and height.
- Emergency stop on top taping head for quick access

### Simple maintenance of the taping heads

Carton sealing machine with flexible gravity roller conveyor