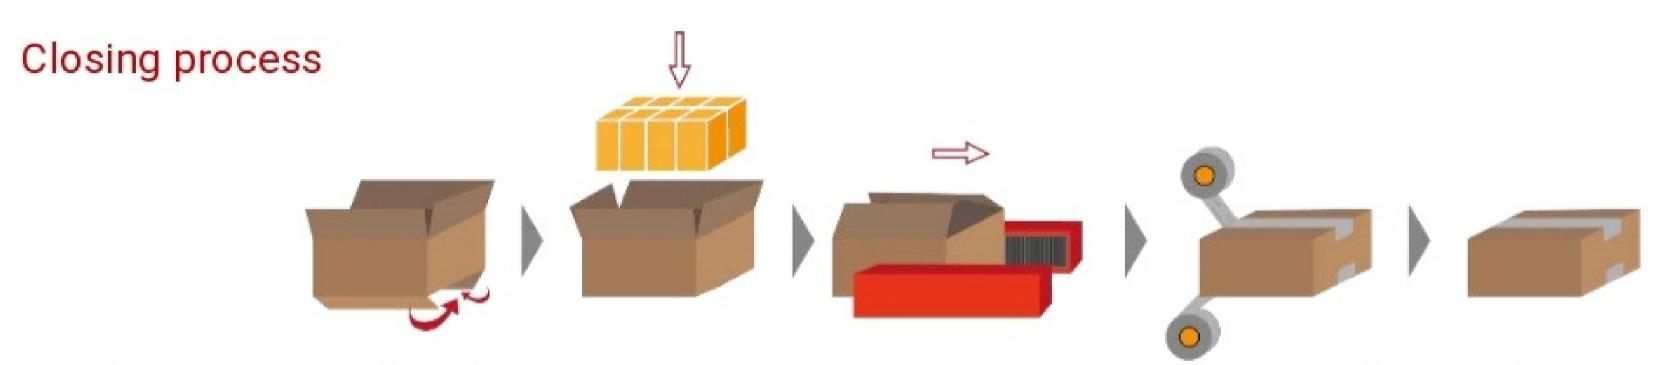

#### STANDARD TECHNICAL FEATURES

- Carton dragging by side belts with independent motors.
- Top and bottom carton sealing.
- Weight 140 Kg.
- Adjustable working height from 570 mm to 800 mm § Adjustable tape tension.
- Interchangeable taping head which allows using tape from 48 mm to 72 mm width.
- Metal rollers for the transportation of carton.
- Adjustable top guides to keep flaps squared while sealing.
- Hand wheel adjustment of carton width and height.
- Emergency stop on top taping head for quick access

### Simple maintenance of the taping heads

Carton sealing machine with flexible gravity roller conveyor