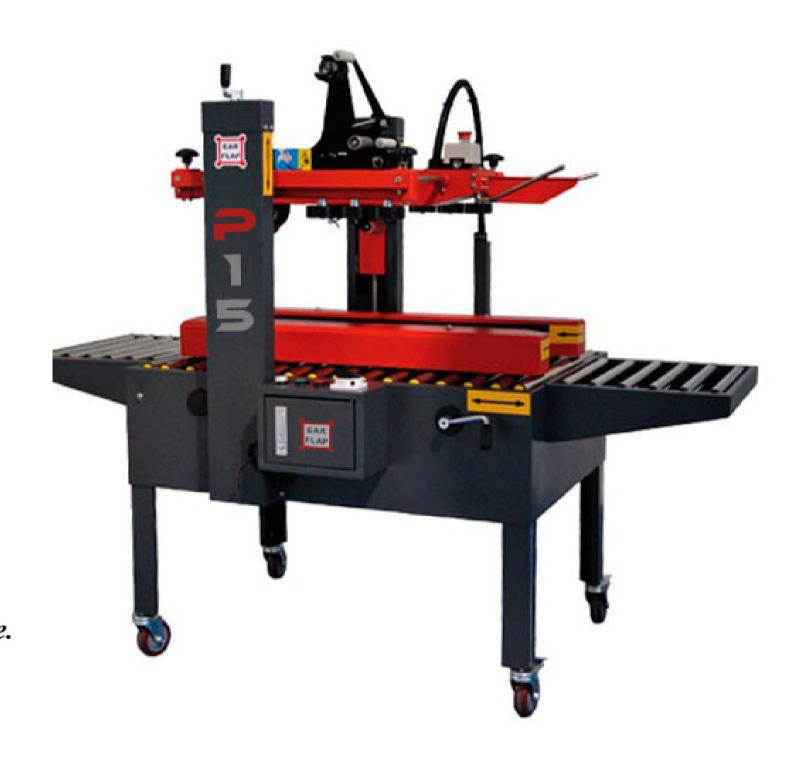

#### P-15 Technical Specifications

• Weight: 140 kg

Power supply: 220 Volt 50/60 Hz 1ph.

• Environmental humidity conditions ≤ 90%

• Box transfer speed: 21 m/min

Maximum box weight: 40 kg

• Use temperature: +0 °C to +40 ° C

Maximum Noise: 75 db

• Electrical protection: IP 54

Adhesive tape: Kraft, polypropylene, PVC

Rollers are made of SS for smooth working hours and longer life cycle.

Installed power: 0.40 Kw

Power Saver

• Production- Depends on carton size and operator

#### STANDARD TECHNICAL FEATURES

- Carton dragging by side belts with independent motors.
- Top and bottom carton sealing.
- Weight 140 Kg.
- Adjustable working height from 570 mm to 800 mm § Adjustable tape tension.
- Interchangeable taping head which allows using tape from 48 mm to 72 mm width.
- Metal rollers for the transportation of carton.
- Adjustable top guides to keep flaps squared while sealing.
- Hand wheel adjustment of carton width and height.
- Emergency stop on top taping head for quick access