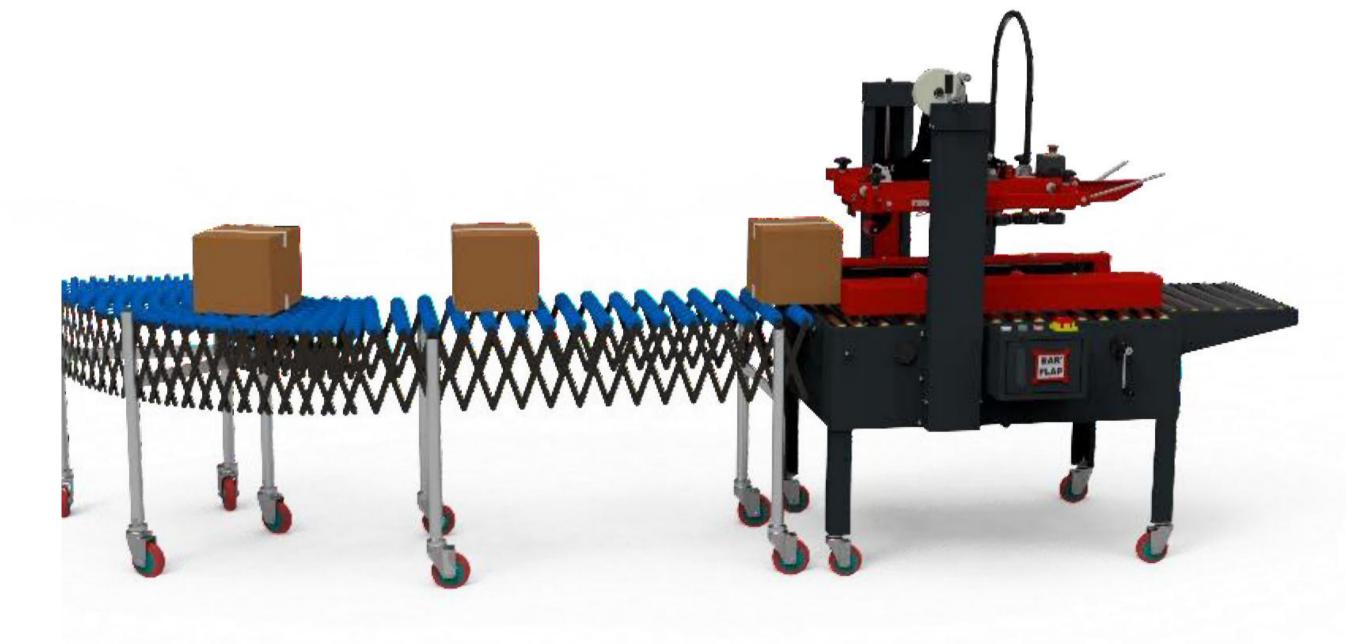

#### STANDARD TECHNICAL FEATURES

- Carton dragging by side belts with independent motors.
- Top and bottom carton sealing.
- Weight 140 Kg.
- Adjustable working height from 570 mm to 800 mm § Adjustable tape tension.
- Interchangeable taping head which allows using tape from 48 mm to 72 mm width.
- Metal rollers for the transportation of carton.
- Adjustable top guides to keep flaps squared while sealing.
- Hand wheel adjustment of carton width and height.
- Emergency stop on top taping head for quick access

### Simple maintenance of the taping heads

Carton sealing machine with flexible gravity roller conveyor